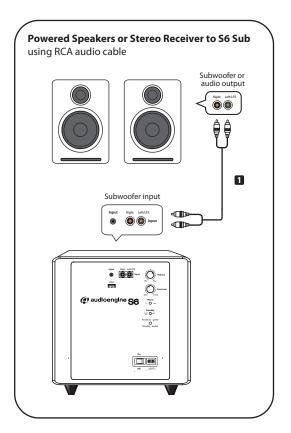

## **S6 Wireless Subwoofer Setup**

Here are two of the most common connection options to connect the S6 subwoofer to your music system, stereo receiver, or powered speakers.

- Connect a 3.5mm mini-jack audio cable from an output of your stereo receiver, powered speakers, or any music system with an output, to the S6 subwoofer input.
- Connect an RCA stereo cable from an output of your stereo receiver, powered speakers, or any music system with an output, to the S6 subwoofer input.

If your stereo receiver or music system has a single RCA sub out or LFE output, connect an RCA cable from this output to the S6 sub RCA left (L) input.