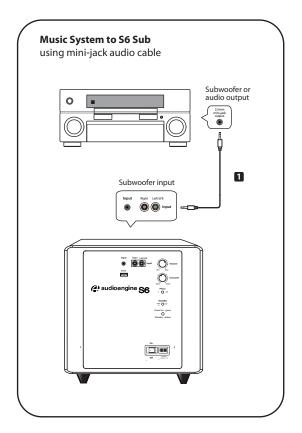

## **S6 Wireless Subwoofer Setup**

Here are two of the most common connection options to connect the S6 subwoofer to your music system, stereo receiver, or powered speakers.

- Connect a 3.5mm mini-jack audio cable from an output of your stereo receiver, powered speakers, or any music system with an output, to the S6 subwoofer input.
- Connect an RCA stereo cable from an output of your stereo receiver, powered speakers, or any music system with an output, to the S6 subwoofer input.

If your stereo receiver or music system has a single RCA sub out or LFE output, connect an RCA cable from this output to the S6 sub RCA left (L) input.