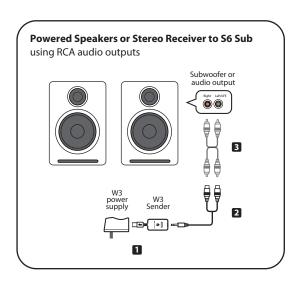

- Connect the W3 power supply to the W3 Sender and plug the W3 power supply into a functioning AC power outlet.
- If your powered speakers or AV receiver has RCA-style audio outputs or sub outputs, connect the included RCA adapter "Y" cable to the W3 Sender.
- Connect an RCA cable (included with your powered speakers or AV receiver) between the RCA "Y" adapter cable and your music source subwoofer out.