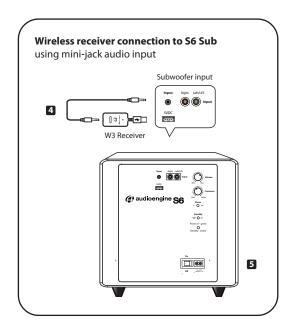

- Connect the included mini-jack cable from the W3 Receiver to audio input on the rear panel of the S6 subwoofer.
- 5 Power on the S6 subwoofer.

The status indicators on the W3 Sender and Receiver will both blink briefly and will then go solid, indicating they are paired and ready to play your music.