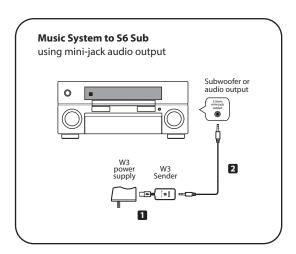

Here are the two most common setups to make your S6 subwoofer wireless using the Audioengine W3 wireless adapter kit.

- Connect the W3 power supply to the W3 Sender and plug the W3 power supply into a functioning AC power outlet.
- Connect a mini-jack audio cable from the W3 Wireless Sender to your music system audio out or subwoofer output.